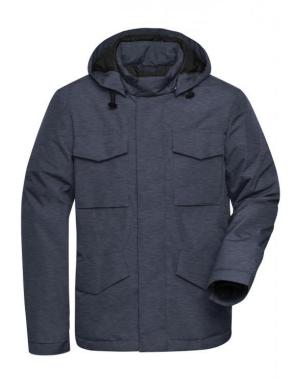

## Padded jacket in 'clean' look for business and leisure

Smooth outside, inside in stitching, with sorona®AURA (renewable, organic raw material)

Wind- and waterproof fabric (5,000 mm water column)
Breathable and permeable to water vapour (1,500 g/m²/24h)

Stand-up collar

Adjustable, detachable hood

Full-length under-panel front zip

2 front pockets, 2 sewn-on breast pockets, 1 zipped inner pocket

Elastic inner sleeve bands

Zip for decoration at the back

YKK-zips

JN1157: Elastic inner cord for waist adjustmen

**Fabric:** Outer fabric: 100% polyester

Lining: 100% polyamide Padding: 100% polyester

Country of origin: Myanmar

Customs tariff number: 62024010

Care instructions: