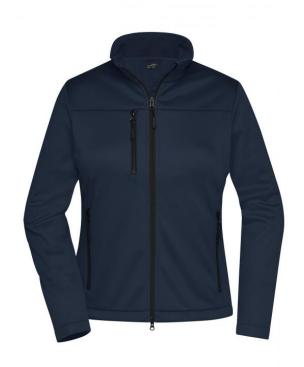

### Classic softshell jacket in sporty design made of recycled polyester

Pleasantly soft 3-layer function material with TPU-membrane Wind- and waterproof (5,000 mm water column), breathable and permeable to water vapour

Seams not sealed

Inside made of micro fleece, mesh lining in the front Stand-up collar

2 side pockets and 1 breast pocket with zips Full-length under-panel 2-way zip with chin cup Elastic cord on hem for width-adjustment

Zips: YKK

JN1171: lightly waisted

Outer fabric (290 g/m²): 100% Fabric:

polyester (recycled) Lining: 100% polyester

Country of origin: Bangladesch

**Customs tariff number:** 61023090