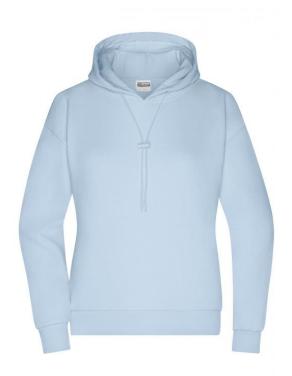

## Stylish hooded sweatshirt, lightly oversized

High-quality sweat fabric, roughened inside 85% combed, ring-spun organic cotton 2-layer hood with cord and cord stopper Cuffs with elastane, tear-off® label

**Fabric:** Outer fabric (300 g/m²): 85%

cotton, 15% polyester

Country of origin: Pakistan

Customs tariff number: 61102099

Care instructions:

Partner article:

Men's Lounge Hoody Art-Nr.: 8034