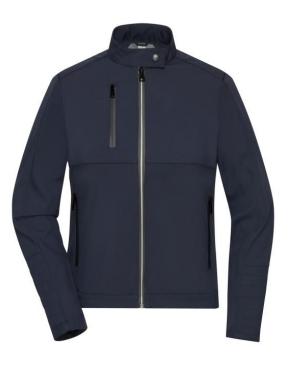

## Softshell jacket in sporty design

2-ply softshell Water- and dirt-repellent due to BIONIC-FINISH®ECO Full-length under-panel front zip Stand-up collar with press stud Lightly quilted inserts on shoulders and sleeves 2 pockets and 1 zipped breast pocket 2 inner pockets All zippers in waterproof optics JN1315: lightly waisted

Available colours

black (blackC)

navy (296C)