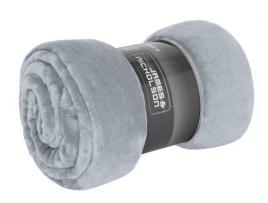

### Fluffy fleece blanket

Multi-functional for catering trade and leisure Decorative gift pack with sleeve Measurements: 130 x 180 cm

Outer fabric (285 g/m²): 100% Fabric:

polyester (recycled)

Country of origin: Volksrepublik China