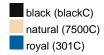

#### Available colours

|                            | one size |
|----------------------------|----------|
| Weight in g                | 596 g    |
| VPE                        | 16/16    |
| (Pcs. per inner packaging  |          |
| / pcs. per outer packaging |          |

## Available colours