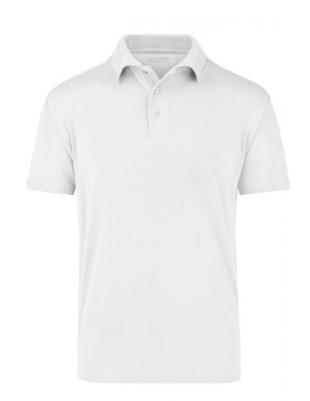

# **JN024 Function Polo**

## Polo Shirt made of highly-functional CoolDry®

Double-knitted, structured jersey Inside made of polyester-five-channel fibre, outside made of cotton Comfortable to wear, breathable and quick-drying Neck tape, twin needle stitching on shoulders, neckline and armlines

**Fabric:** Outer fabric (180 g/m²): 55%

cotton, 45% polyester

Country of origin: Volksrepublik China

Customs tariff number: 61051000

Care instructions: