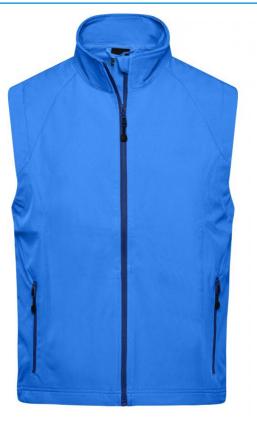

# Stylish softshell vest

Wind and water-proof 3 layer functional fabric with TPU membrane (2,000 mm water column) Non-taped seams Breathable (2,000 g/m<sup>2</sup>/24h) Soft, sporty stretch fabric 2 side pockets with zipper 2 inner pockets JN1023: lightly waisted Elastic drawstring with stopper at hem

Ladies' Softshell Vest Art-Nr.: JN1023

Available colours

| Available colours          |       |       |       |       |       |       |  |  |  |
|----------------------------|-------|-------|-------|-------|-------|-------|--|--|--|
|                            | S     | Μ     | L     | XL    | XXL   | 3XL   |  |  |  |
| Weight in g                | 377 g | 402 g | 433 g | 465 g | 502 g | 531 g |  |  |  |
| VPE                        | 1/20  | 1/20  | 1/20  | 1/20  | 1/20  | 1/20  |  |  |  |
| (Pcs. per inner packaging  |       |       |       |       |       |       |  |  |  |
| / pcs. per outer packaging |       |       |       |       |       |       |  |  |  |