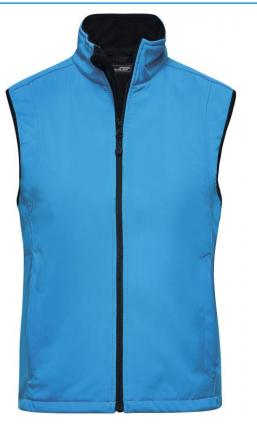

#### Functional vest made of softshell

Functional 3-layer-fabric with TPU membrane Wind-proof, breathable and water-proof (5,000 mm water column) Non-taped seams Inside made of micro fleece, mesh lining at the front 2 zipped side pockets Elastic drawstring with stoppers on waist Zip at front lining for embroideries JN136: Vertical breast pocket with zip JN138: Slightly waisted