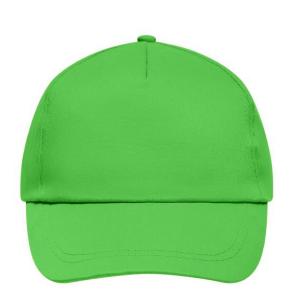

### Promo Cap with lightly laminated front panel

4 embroidered ventilation holes 2 stitching lines on the peak Cotton sweatband Hook and loop fastener

**Fabric:** Outer fabric (165 g/m²): 100%

cotton

Country of origin: Volksrepublik China

## 5 Panel Cap

Division of cap into 5 segments. Advantage: A large advertising space without annoying seams on front panels

Stand: 03.06.2024 - 05:56:21