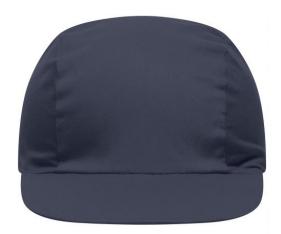

# Promo cap with vertical panel and elastic band

Low-profile Cotton sweatband

**Fabric:** Outer fabric (165 g/m²): 100%

cotton

Country of origin: Volksrepublik China

Customs tariff number: 65050030

#### 3 Panel

Division of cap into 3 segments. Advantage: A large advertising space without annoying seams on front- and side-panels

Stand: 03.06.2024 - 02:08:06