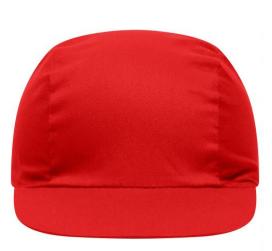

## Promo cap with vertical panel and elastic band

Low-profile Cotton sweatband

Fabric:

Outer fabric (165 g/m<sup>2</sup>): 100% cotton

Country of origin:

Volksrepublik China

Customs tariff number: 65050030

Available colours

Available colours

black (blackC) navy (296C) gold-yellow (1235C) signal-red (186C) green (363C) white (white)