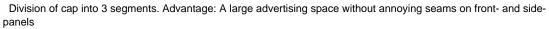

ertical panel and elastic band

Low-profile Cotton sweatband

Fabric:

Outer fabric (165 g/m<sup>2</sup>): 100% cotton

Country of origin:

Volksrepublik China

Customs tariff number: 65050030



Available colours

|                            | one size |
|----------------------------|----------|
| Weight in g                | 30 g     |
| VPE                        | 50/200   |
| (Pcs. per inner packaging  |          |
| / pcs. per outer packaging |          |

Available colours

black (blackC) navy (296C) gold-yellow (1235C) signal-red (186C) green (363C) white (white)



## Caps to print on

Caps with this label are ideal for printing and embroidering. The construction of the caps leaves a lot of space so the cap is easy to decorate, with the logo presented to perfection.

## 3 Panel