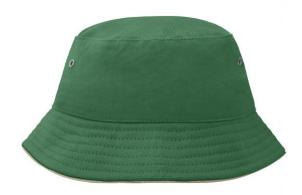

### Trendy children's hat made of smooth cotton

Piping on brim partly in contrasting colour 4 metal eyelets 8 stitching lines on the brim Padded satin sweatband Size: 54 cm/from the age of 4 Matching hat for adults see ref. MB012

Heavy brushed cotton

Fabric: Outer fabric (260 g/m²): 100%

cotton

Country of origin: Volksrepublik China

Customs tariff number: 65050090