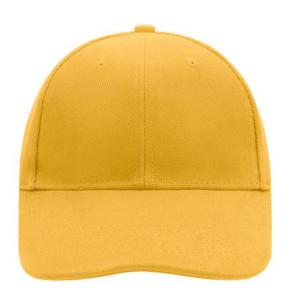

# Classic cap with laminated front panels

6 embroidered ventilation holes 8 stitching lines on the peak Padded satin sweatband Clip fastener with silver buckle and embroidered eyelet Super heavy brushed cotton