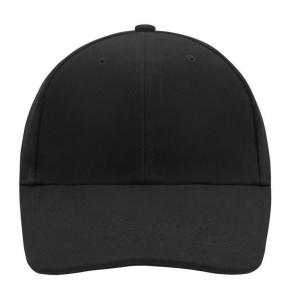

# Classic 6 panel cap with close-fitting front panels

6 embroidered ventilation holes 6 stitching lines on the peak Padded satin sweatband Clip fastener with brass buckle and embroidered eyelet

Super heavy brushed cotton

### 6 Panel

Division of cap into 6 segments. Advantage: One of the most popular cap shapes in Europe

Stand: 03.06.2024 - 00:08:37