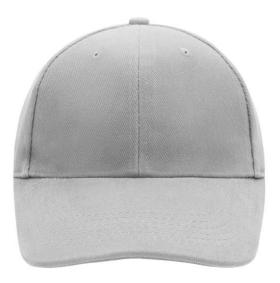

## Classic 6 panel cap with close-fitting front panels

6 embroidered ventilation holes 6 stitching lines on the peak Padded satin sweatband Clip fastener with brass buckle and embroidered eyelet Super heavy brushed cotton

## 6 Panel

Division of cap into 6 segments. Advantage: One of the most popular cap shapes in Europe