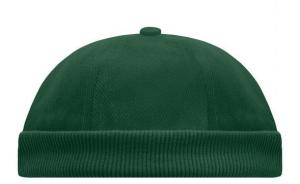

# MB022 6 Panel Chef Cap

## Trendy cap without peak

2 embroidered ventilation holes Knitted brim Padded satin sweatband Hook and loop fastener Super heavy brushed cotton

**Fabric:** Outer fabric (350 g/m²): 100%

cotton

Country of origin: Volksrepublik China