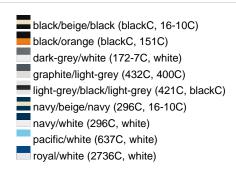

### Sandwich cap in a multitude of colour combinations

6 embroidered ventilation holes 6 decorative stitching lines on the peak Front panels laminated Lined satin sweatband Clip fastener with brass buckle and embroidered eyelet

Super heavy brushed cotton

**Fabric:** Outer fabric (350 g/m²): 100%

cotton

Country of origin: Volksrepublik China

Customs tariff number: 65050030

### Care instructions:



## Available colours

|                            | one size |
|----------------------------|----------|
| Weight in g                | 84 g     |
| VPE                        | 24/144   |
| (Pcs. per inner packaging  |          |
| / pcs. per outer packaging |          |

### Available colours









# **OEKO-TEX® Stoff**

The fabric of this article has been tested for harmful substances and certified acc. to STANDARD 100 by OEKO-



# 6 Panel

Division of cap into 6 segments. Advantage: One of the most popular cap shapes in Europe

Stand: 03.06.2024 - 02:26:48