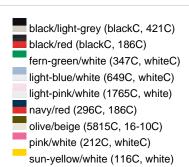

### Sandwich cap in a multitude of colour combinations

6 embroidered ventilation holes 6 decorative stitching lines on the peak Front panels laminated Lined satin sweatband Clip fastener with brass buckle and embroidered eyelet

Super heavy brushed cotton

**Fabric:** Outer fabric (350 g/m²): 100%

cotton

Country of origin: Volksrepublik China

Customs tariff number: 65050030

### Care instructions:



## Available colours

|                            | one size |
|----------------------------|----------|
| Weight in g                | 84 g     |
| VPE                        | 24/144   |
| (Pcs. per inner packaging  |          |
| / pcs. per outer packaging |          |

### Available colours









# **OEKO-TEX® Stoff**

The fabric of this article has been tested for harmful substances and certified acc. to STANDARD 100 by OEKO-



# 6 Panel

Division of cap into 6 segments. Advantage: One of the most popular cap shapes in Europe

Stand: 03.06.2024 - 02:26:48