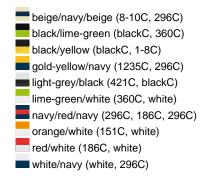

### Sandwich cap in a multitude of colour combinations

6 embroidered ventilation holes 6 decorative stitching lines on the peak Front panels laminated Lined satin sweatband Clip fastener with brass buckle and embroidered eyelet

Super heavy brushed cotton

**Fabric:** Outer fabric (350 g/m²): 100%

cotton

Country of origin: Volksrepublik China

Customs tariff number: 65050030

### Care instructions:



## Available colours

|                            | one size |
|----------------------------|----------|
| Weight in g                | 84 g     |
| VPE                        | 24/144   |
| (Pcs. per inner packaging  |          |
| / pcs. per outer packaging |          |

### Available colours









# **OEKO-TEX® Stoff**

The fabric of this article has been tested for harmful substances and certified acc. to STANDARD 100 by OEKO-



# 6 Panel

Division of cap into 6 segments. Advantage: One of the most popular cap shapes in Europe

Stand: 03.06.2024 - 02:26:48