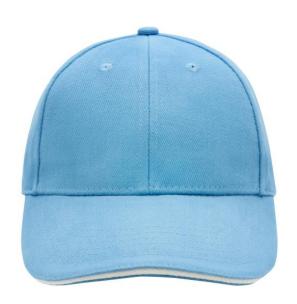

### Sandwich cap in a multitude of colour combinations

6 embroidered ventilation holes 6 decorative stitching lines on the peak Front panels laminated Lined satin sweatband Clip fastener with brass buckle and embroidered eyelet

Super heavy brushed cotton

**Fabric:** Outer fabric (350 g/m²): 100%

cotton

Country of origin: Volksrepublik China

Customs tariff number: 65050030