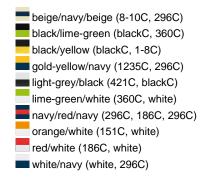

### Sandwich cap in a multitude of colour combinations

6 embroidered ventilation holes 6 decorative stitching lines on the peak Front panels laminated Lined satin sweatband Clip fastener with brass buckle and embroidered eyelet Super heavy brushed cotton

**Fabric:** Outer fabric (350 g/m²): 100%

cotton

Country of origin: Volksrepublik China

Customs tariff number: 65050030

### Care instructions:



## Available colours

|                            | one size |
|----------------------------|----------|
| Weight in g                | 84 g     |
| VPE                        | 24/144   |
| (Pcs. per inner packaging  |          |
| / pcs. per outer packaging |          |

### Available colours









# **OEKO-TEX® Stoff**

The fabric of this article has been tested for harmful substances and certified acc. to STANDARD 100 by OEKO-



# 6 Panel

Division of cap into 6 segments. Advantage: One of the most popular cap shapes in Europe

Stand: 03.06.2024 - 04:42:19