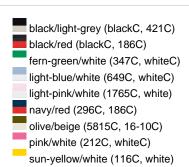

### Sandwich cap in a multitude of colour combinations

6 embroidered ventilation holes 6 decorative stitching lines on the peak Front panels laminated Lined satin sweatband Clip fastener with brass buckle and embroidered eyelet Super heavy brushed cotton

**Fabric:** Outer fabric (350 g/m²): 100%

cotton

Country of origin: Volksrepublik China

Customs tariff number: 65050030

### Care instructions:



## Available colours

|                            | one size |
|----------------------------|----------|
| Weight in g                | 84 g     |
| VPE                        | 24/144   |
| (Pcs. per inner packaging  |          |
| / pcs. per outer packaging |          |

### Available colours









# **OEKO-TEX® Stoff**

The fabric of this article has been tested for harmful substances and certified acc. to STANDARD 100 by OEKO-



# 6 Panel

Division of cap into 6 segments. Advantage: One of the most popular cap shapes in Europe

Stand: 03.06.2024 - 04:42:19