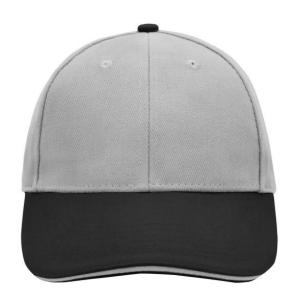

### Sandwich cap in a multitude of colour combinations

6 embroidered ventilation holes 6 decorative stitching lines on the peak Front panels laminated Lined satin sweatband Clip fastener with brass buckle and embroidered eyelet Super heavy brushed cotton