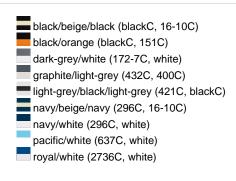

### Sandwich cap in a multitude of colour combinations

6 embroidered ventilation holes 6 decorative stitching lines on the peak Front panels laminated Lined satin sweatband Clip fastener with brass buckle and embroidered eyelet Super heavy brushed cotton

**Fabric:** Outer fabric (350 g/m²): 100%

cotton

Country of origin: Volksrepublik China

Customs tariff number: 65050030

### Care instructions:



## Available colours

|                            | one size |
|----------------------------|----------|
| Weight in g                | 84 g     |
| VPE                        | 24/144   |
| (Pcs. per inner packaging  |          |
| / pcs. per outer packaging |          |

### Available colours









# **OEKO-TEX® Stoff**

The fabric of this article has been tested for harmful substances and certified acc. to STANDARD 100 by OEKO-



# 6 Panel

Division of cap into 6 segments. Advantage: One of the most popular cap shapes in Europe

Stand: 03.06.2024 - 04:42:19