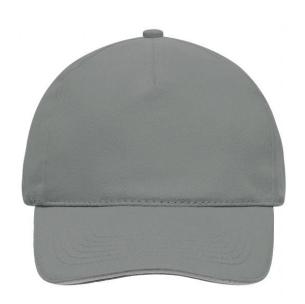

### 5 panel cap with contrasting sandwich

4 embroidered ventilation holes 6 stitching lines on the peak Laminated front panel Padded satin sweatband Hook and loop fastener Heavy brushed cotton

Fabric: Outer fabric (260 g/m²): 100%

cotton

Country of origin: Volksrepublik China

Customs tariff number: 65050030