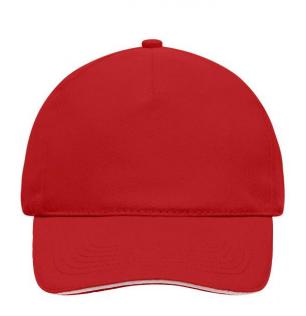

### 5 panel cap with contrasting sandwich

4 embroidered ventilation holes 6 stitching lines on the peak Laminated front panel Padded satin sweatband Hook and loop fastener Heavy brushed cotton

Fabric: Outer fabric (260 g/m²): 100%