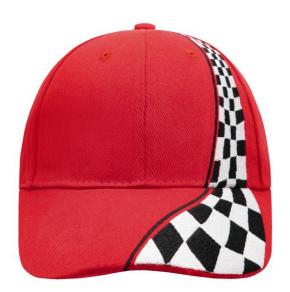

# High-quality 6 panel cap in attractive racing look

6 embroidered ventilation holes With lavish embroidery Laminated front panels Padded satin sweatband Clip fastener with buckle in mat silver

Clip fastener with buckle in mat silver and embroidered eyelet Super heavy brushed cotton

# Available colours

red (200C)