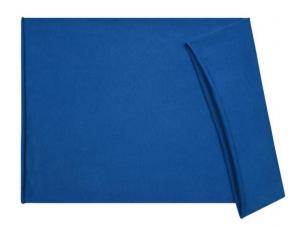

# **MB074 X-Tube Cotton**

Very elastic jersey Size: approx. 25 x 50 cm

**Fabric:** Outer fabric (145 g/m²): 95%

cotton, 5% elastane

Country of origin: Bangladesch

Customs tariff number: 61171000

Care instructions:

| Measurements in cm | one size |
|--------------------|----------|
| Length             | 50,00 cm |
| Width              | 25,00 cm |