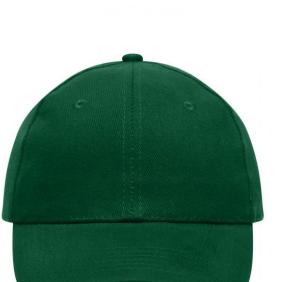

## 6 panel cap

6 embroidered ventilation holes 6 stitching lines on the peak Laminated front panels Padded satin sweatband Hook and loop fastener Heavy brushed cotton

Fabric:

Country of origin:

Customs tariff number:

## 6 Panel

Division of cap into 6 segments. Advantage: One of the most popular cap shapes in Europe