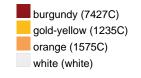

### Available colours

|                            | one size |
|----------------------------|----------|
| Weight in g                | 64 g     |
| VPE                        | 50/200   |
| (Pcs. per inner packaging  |          |
| / pcs. per outer packaging |          |

# Available colours