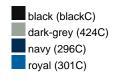

### Available colours

|                            | one size |
|----------------------------|----------|
| Weight in g                | 64 g     |
| VPE                        | 50/200   |
| (Pcs. per inner packaging  |          |
| / pcs. per outer packaging |          |

# Available colours