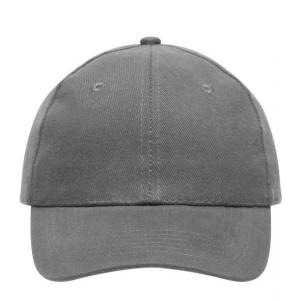

# 6 panel cap

6 embroidered ventilation holes 6 stitching lines on the peak Laminated front panels Padded satin sweatband Hook and loop fastener Heavy brushed cotton

**Fabric:** Outer fabric (260 g/m²): 100%

# 6 Panel

Division of cap into 6 segments. Advantage: One of the most popular cap shapes in Europe

Stand: 03.06.2024 - 00:50:02