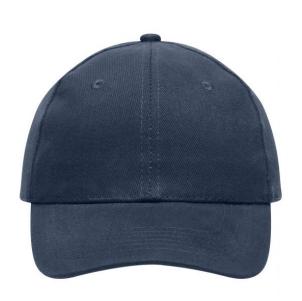

# 6 panel cap

6 embroidered ventilation holes 6 stitching lines on the peak Laminated front panels Padded satin sweatband Hook and loop fastener Heavy brushed cotton

Fabric: Outer fabric (260 g/m²): 100%

# 6 Panel

Division of cap into 6 segments. Advantage: One of the most popular cap shapes in Europe

Stand: 02.06.2024 - 21:33:47