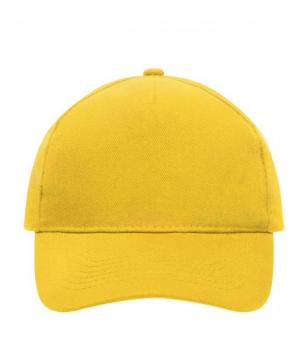

### Classic cap

4 embroidered ventilation holes 6 stitching lines on the peak Laminated front panel Padded satin sweatband Hook and loop fastener Heavy brushed cotton

Fabric: Outer fabric (260 g/m²): 100%

## 5 Panel Cap

Division of cap into 5 segments. Advantage: A large advertising space without annoying seams on front panels

Stand: 02.06.2024 - 23:37:08