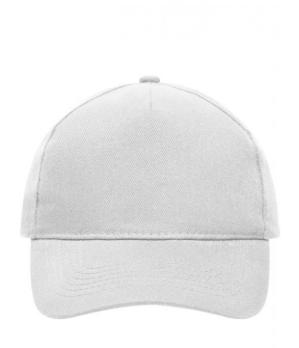

### Classic cap

4 embroidered ventilation holes 6 stitching lines on the peak Laminated front panel Padded satin sweatband Hook and loop fastener Heavy brushed cotton

**Fabric:** Outer fabric (260 g/m²): 100%

cotton

Country of origin: Volksrepublik China

Customs tariff number: 65050030