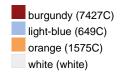

#### Available colours

|                            | one size |
|----------------------------|----------|
| Weight in g                | 67 g     |
| VPE                        | 50/200   |
| (Pcs. per inner packaging  |          |
| / pcs. per outer packaging |          |

## Available colours