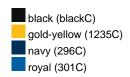

#### Available colours

|                            | one size |
|----------------------------|----------|
| Weight in g                | 67 g     |
| VPE                        | 50/200   |
| (Pcs. per inner packaging  |          |
| / pcs. per outer packaging |          |

## Available colours