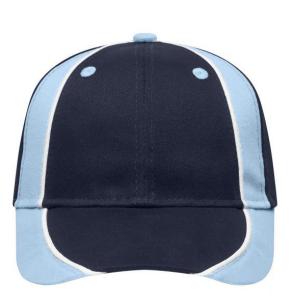

## Lavish 6 panel cap in trendy colour combinations

6 embroidered ventilation holes Laminated front panels Padded satin sweatband Hook and loop fastener Brushed cotton

| Fabric:                | Outer fabric (185 g/m <sup>2</sup> ): 100% cotton |
|------------------------|---------------------------------------------------|
| Country of origin:     | Volksrepublik China                               |
| Customs tariff number: | 65050030                                          |

Available colours

black/light-grey/white (blackC, 421C, white) navy/light-blue/white (296C, 649C, white) black/red/white (blackC, 200C, white)

light-grey/black/white (400C, blackC, white)
yellow/black/white (101C, blackC, white)

## 6 Panel

Division of cap into 6 segments. Advantage: One of the most popular cap shapes in Europe