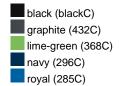

## Guest towel in a lot of colours

Soft cotton terry quality Size: 30 x 50 cm

Fabric: Outer fabric (420 g/m²): 100%

cotton

Country of origin: Türkiye

63026000 **Customs tariff number:** 

# Available colours

OEKO-TEX® Standard 100 Spa
OEKO-Tex® CONFIDENCE IN TEXTILES STANDARD 100 18.0.57944 HOHENSTEIN HTTI Tested for harmful substances. www.oeko-tex.com/standard100

Stand: 03.06.2024 - 00:31:30