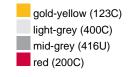

## Guest towel in a lot of colours

Soft cotton terry quality Size: 30 x 50 cm

Fabric: Outer fabric (420 g/m²): 100%

cotton

Country of origin: Türkiye

63026000 **Customs tariff number:** 

# Available colours

OEKO-TEX® Standard 100 Spa
OEKO-Tex® CONFIDENCE IN TEXTILES STANDARD 100 18.0.57944 HOHENSTEIN HTTI Tested for harmful substances. www.oeko-tex.com/standard100

Stand: 03.06.2024 - 00:31:30