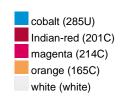

## Guest towel in a lot of colours

Soft cotton terry quality Size: 30 x 50 cm

Fabric: Outer fabric (420 g/m²): 100%

cotton

Country of origin: Türkiye

63026000 **Customs tariff number:** 

# Available colours

OEKO-TEX® Standard 100 Spa
OEKO-Tex® CONFIDENCE IN TEXTILES STANDARD 100 18.0.57944 HOHENSTEIN HTTI Tested for harmful substances. www.oeko-tex.com/standard100

Stand: 03.06.2024 - 00:31:30