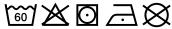

# **MB420 Guest Towel**





## Guest towel in a lot of colours

Soft cotton terry quality Size: 30 x 50 cm

Fabric: Outer fabric (420 g/m²): 100%

cotton

Country of origin: Türkiye

63026000 **Customs tariff number:** 

#### Care instructions:









### Available colours

|                            | one size |
|----------------------------|----------|
| Weight in g                | 71 g     |
| VPE                        | 25/250   |
| (Pcs. per inner packaging  |          |
| / pcs. per outer packaging |          |

| Measurements in cm | one size |
|--------------------|----------|
| Length             | 50,00 cm |
| Width              | 30,00 cm |
| Distance between   | 3,50 cm  |
| border and edge    |          |
| Distance between   | 2,50 cm  |
| border and edge    |          |

# Available colours









OEKO-TEX® Standard 100 Spa
OEKO-Tex® CONFIDENCE IN TEXTILES STANDARD 100 18.0.57944 HOHENSTEIN HTTI Tested for harmful substances. www.oeko-tex.com/standard100

Stand: 03.06.2024 - 00:31:30