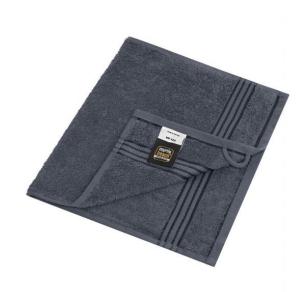

# **MB420 Guest Towel**

## Guest towel in a lot of colours

Soft cotton terry quality Size: 30 x 50 cm

Fabric: Outer fabric (420 g/m²): 100%

cotton

Country of origin: Türkiye

63026000 **Customs tariff number:** 