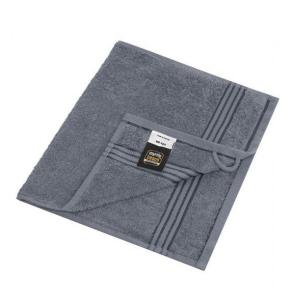

## Guest towel in a lot of colours

Soft cotton terry quality Size: 30 x 50 cm

Fabric:

Outer fabric (420 g/m<sup>2</sup>): 100% cotton

Country of origin:

Türkiye

Customs tariff number:

63026000