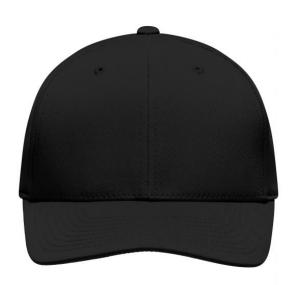

# Functional 6 panel cap

Breathable and quick-drying
6 embroidered ventilation holes
8 decorative stitching lines on the peak
Laminated front panels
Perfect fit due to an elasthane inset and Flexfit® ribbon
Fully closed back panel

Sizes: S/M = 56/57 cm, L/XL = 58/59 cm

**Fabric:** Outer fabric: 84% polyamide, 14%

cotton, 2% elastane

Country of origin: Bangladesch

Customs tariff number: 65050030