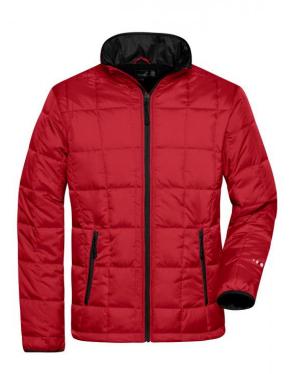

# Padded jacket with warming Thinsulate™ 3M-padding

Light rip-stop fabric
Wind-repellent
Warming ThinsulateTM insulation padding
A fairly thin fabric with optimum thermal insulation
Under-panel front zip with chin protection
Contrasting zips, inner lining and sleevebands
Large JN-logo on the inside of the back
Fashionable reflective print on sleeves
Elastic cord with stopper on hem
Zip for decoration at the back