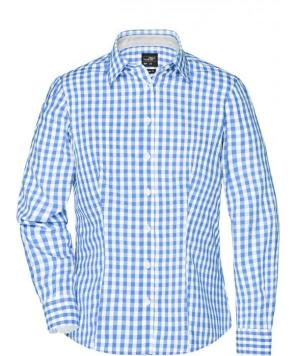

# James & Nicholson **JN616 Ladies' Checked Blouse**

### Fashionable checked shirt with uni-coloured insets on collar and cuff

High-quality poplin fabric, easy to iron thanks to easy-care finish Rounded hem JN617: classic fit, slightly waisted, breast pocket 13 x 15 cm, yokes at the back seam JN616: waisted, feminine cut