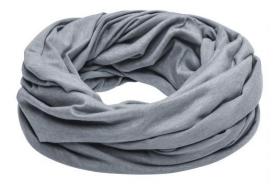

# MB6578 Heather Summer Loop-Scarf

Casual fit Fresh colour blend Fine single jersey

**Fabric:** Outer fabric: 65% polyester, 35%

cotton

Country of origin: Volksrepublik China

Customs tariff number: 61171000