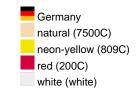

# Hatband in various colours

Width: 2.5 cm

Matching Promotion Hat MB6625

**Fabric:** Outer fabric: 100% polyester

Country of origin: Volksrepublik China

Customs tariff number: 65070000

# Care instructions:



## Available colours

|                            | one size |
|----------------------------|----------|
| Weight in g                | 3 g      |
| VPE                        | 120/240  |
| (Pcs. per inner packaging  |          |
| / pcs. per outer packaging |          |

| Measurements in cm | one size |
|--------------------|----------|
| 1/2 width          | 29,00 cm |
| hatband            | 2,50 cm  |

# Available colours









# **OEKO-TEX® Stoff**

The fabric of this article has been tested for harmful substances and certified acc. to STANDARD 100 by OEKO-TEX®

Stand: 02.06.2024 - 22:37:03