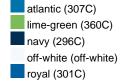

# Hatband in various colours

Width: 2.5 cm

Matching Promotion Hat MB6625

**Fabric:** Outer fabric: 100% polyester

Country of origin: Volksrepublik China

Customs tariff number: 65070000

# Care instructions:



## Available colours

|                            | one size |
|----------------------------|----------|
| Weight in g                | 3 g      |
| VPE                        | 120/240  |
| (Pcs. per inner packaging  |          |
| / pcs. per outer packaging |          |

| Measurements in cm | one size |
|--------------------|----------|
| 1/2 width          | 29,00 cm |
| hatband            | 2,50 cm  |

# Available colours









# **OEKO-TEX® Stoff**

The fabric of this article has been tested for harmful substances and certified acc. to STANDARD 100 by OEKO-TEX®

Stand: 02.06.2024 - 22:37:03