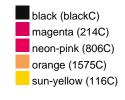

# Hatband in various colours

Width: 2.5 cm

Matching Promotion Hat MB6625

**Fabric:** Outer fabric: 100% polyester

Country of origin: Volksrepublik China

Customs tariff number: 65070000

# Care instructions:



## Available colours

|                            | one size |
|----------------------------|----------|
| Weight in g                | 3 g      |
| VPE                        | 120/240  |
| (Pcs. per inner packaging  |          |
| / pcs. per outer packaging |          |

| Measurements in cm | one size |
|--------------------|----------|
| 1/2 width          | 29,00 cm |
| hatband            | 2,50 cm  |

# Available colours









# **OEKO-TEX® Stoff**

The fabric of this article has been tested for harmful substances and certified acc. to STANDARD 100 by OEKO-TEX®

Stand: 02.06.2024 - 22:37:03