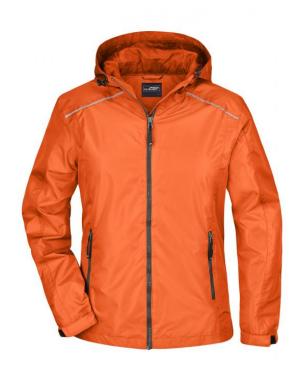

## Casual, functional outdoor jacket

Wind- and waterproof fabric (3,000 mm water column) with TPU coating Breathable and permeable to water vapour (1,500 g/m²/24h)  $^{-}$ 

Taped seams

Zips in contrasting colour

Under-panel front zip with chin protection

Adjustable hood with elastic cord

2 zipped side pockets, inner pocket

Fashionable reflective details on hood, at the front and back

Zip for decoration at the back

JN1117: waisted form

**Fabric:** Outer fabric: 100% polyester

Lining: 100% polyester

Country of origin: Bangladesch

Customs tariff number: 62024010

Care instructions: