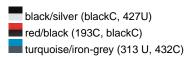

### Available colours

|                            | S     | М     | L     | XL    | XXL   |
|----------------------------|-------|-------|-------|-------|-------|
| Weight in g                | 375 g | 374 g | 400 g | 429 g | 459 g |
| VPE                        | 1/30  | 1/30  | 1/30  | 1/30  | 1/30  |
| (Pcs. per inner packaging  |       |       |       |       |       |
| / pcs. per outer packaging |       |       |       |       |       |

# Available colours