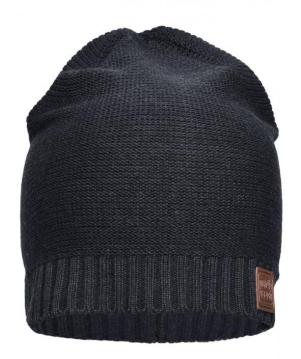

# **MB7109 Cotton Hat**

# Trendy knitted hat made of cotton

Border with fashionable rib pattern Imitation leather label on the edge

**Fabric:** Outer fabric: 100% cotton

Country of origin: Volksrepublik China

Customs tariff number: 65050090