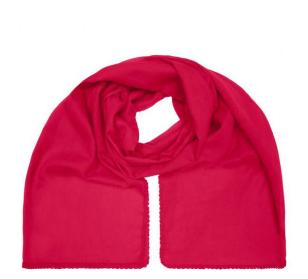

## Fashionable scarf with decorative border along the edge

Effective look

Soft and pleasant to wear Measurements: 170 x 70 cm

**Fabric:** Outer fabric (50 g/m²): 100% cotton

Country of origin: Volksrepublik China