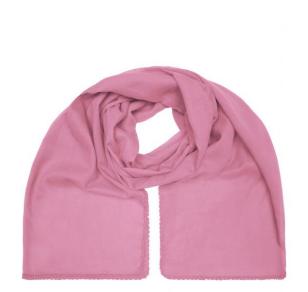

## Fashionable scarf with decorative border along the edge

Effective look

Soft and pleasant to wear Measurements: 170 x 70 cm

**Fabric:** Outer fabric (50 g/m²): 100% cotton

Country of origin: Volksrepublik China