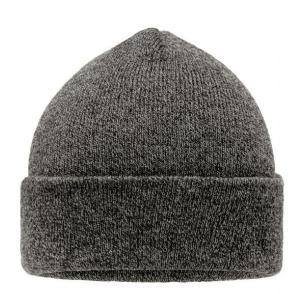

## Melange knitted beanie with brim

Twin-layer knitting Fashionable cut

**Fabric:** Outer fabric: 50% polyacrylic, 50%

polyester

Country of origin: Volksrepublik China

Customs tariff number: 65050090