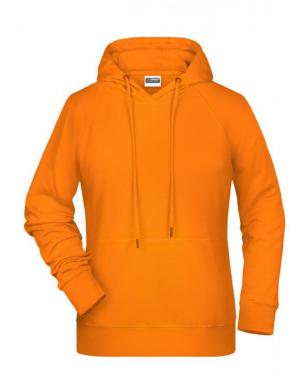

# Hooded sweatshirt with raglan sleeves

High-quality sweat fabric with roughened inside 85% combed ring-spun organic cotton Two-layer hood with drawcord Lateral dividing seams at the front, kangaroo pocket Cuffs with elastane Tear off!®-label 8023: lightly waisted

**Fabric:** Outer fabric (300 g/m²): 85%

cotton, 15% polyester

Country of origin: Pakistan

Customs tariff number: 61102099

Care instructions:

Partner article:

Ņ

Men's Hoody Art-Nr.: 8024