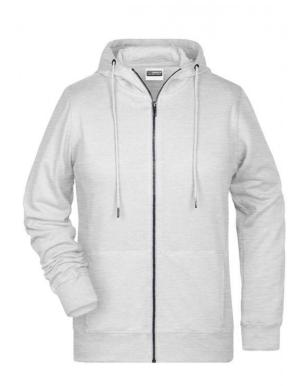

# Hooded sweat jacket with zip

High-quality French terry 85% combed ring-spun organic cotton Two-layer hood with drawcord Lateral dividing seams at the front, kangaroo pocket Cuffs with elastane

YKK-zip Tear off!®-label 8025: lightly waisted 8026K: without cord