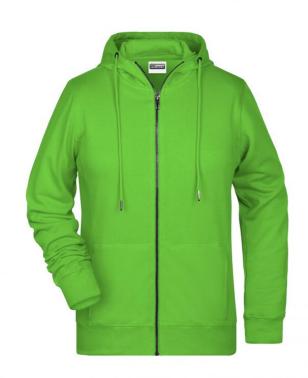

# Hooded sweat jacket with zip

High-quality French terry 85% combed ring-spun organic cotton Two-layer hood with drawcord Lateral dividing seams at the front, kangaroo pocket Cuffs with elastane

YKK-zip Tear off!®-label 8025: lightly waisted 8026K: without cord

**Fabric:** Outer fabric (300 g/m²): 85%

cotton, 15% polyester

Country of origin: Pakistan

Customs tariff number: 61102099

Care instructions: