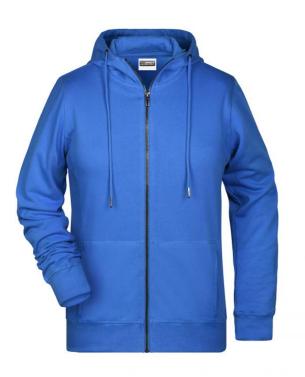

### Hooded sweat jacket with zip

High-quality French terry 85% combed ring-spun organic cotton Two-layer hood with drawcord Lateral dividing seams at the front, kangaroo pocket Cuffs with elastane YKK-zip Tear off!®-label 8025: lightly waisted 8026K: without cord

Children's Zip Hoody Art-Nr.: 8026K

Outer fabric (300 g/m<sup>2</sup>): 85% cotton, 15% polyester

Available colours

|                            | XS    | S     | м     | L     | XL    | XXL   | 3XL   |  |  |  |  |
|----------------------------|-------|-------|-------|-------|-------|-------|-------|--|--|--|--|
| Weight in g                | 467 g | 489 g | 549 g | 583 g | 619 g | 638 g | 651 g |  |  |  |  |
| VPE                        | 1/30  | 1/30  | 1/30  | 1/30  | 1/30  | 1/30  | 1/30  |  |  |  |  |
| (Pcs. per inner packaging  |       |       |       |       |       |       |       |  |  |  |  |
| / pcs. per outer packaging |       |       |       |       |       |       |       |  |  |  |  |

| Measurements in cm   | XS       | S        | М        | L        | XL       | XXL      | 3XL      |
|----------------------|----------|----------|----------|----------|----------|----------|----------|
| 1/2 chest            | 48,00 cm | 50,00 cm | 53,00 cm | 56,00 cm | 59,00 cm | 62,00 cm | 66,00 cm |
| length from shoulder | 62,00 cm | 64,00 cm | 66,00 cm | 68,00 cm | 70,00 cm | 71,00 cm | 72,00 cm |
| sleeve length        | 61,00 cm | 62,00 cm | 63,00 cm | 64,00 cm | 65,00 cm | 66,00 cm | 67,00 cm |