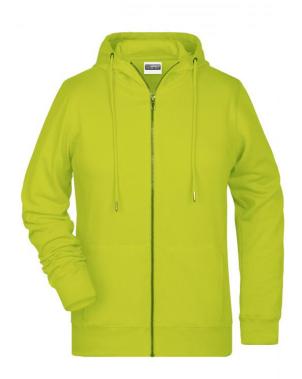

## Hooded sweat jacket with zip

High-quality French terry 85% combed ring-spun organic cotton Two-layer hood with drawcord Lateral dividing seams at the front, kangaroo pocket Cuffs with elastane

YKK-zip Tear off!®-label 8025: lightly waisted 8026K: without cord