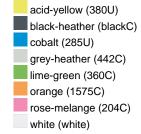

# Available colours

### Available colours

| 7.17.611.60.10             |       |       |       |       |       |       |       |  |  |  |  |
|----------------------------|-------|-------|-------|-------|-------|-------|-------|--|--|--|--|
|                            | xs    | s     | М     | L     | XL    | XXL   | 3XL   |  |  |  |  |
| Weight in g                | 467 g | 489 g | 549 g | 583 g | 619 g | 638 g | 651 g |  |  |  |  |
| VPE                        | 1/30  | 1/30  | 1/30  | 1/30  | 1/30  | 1/30  | 1/30  |  |  |  |  |
| (Pcs. per inner packaging  |       |       |       |       |       |       |       |  |  |  |  |
| / pcs. per outer packaging |       |       |       |       |       |       |       |  |  |  |  |