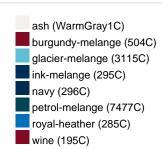

# Available colours

### Available colours

| 7.17.611.60.10             |       |       |       |       |       |       |       |  |  |  |  |
|----------------------------|-------|-------|-------|-------|-------|-------|-------|--|--|--|--|
|                            | xs    | s     | М     | L     | XL    | XXL   | 3XL   |  |  |  |  |
| Weight in g                | 467 g | 489 g | 549 g | 583 g | 619 g | 638 g | 651 g |  |  |  |  |
| VPE                        | 1/30  | 1/30  | 1/30  | 1/30  | 1/30  | 1/30  | 1/30  |  |  |  |  |
| (Pcs. per inner packaging  |       |       |       |       |       |       |       |  |  |  |  |
| / pcs. per outer packaging |       |       |       |       |       |       |       |  |  |  |  |