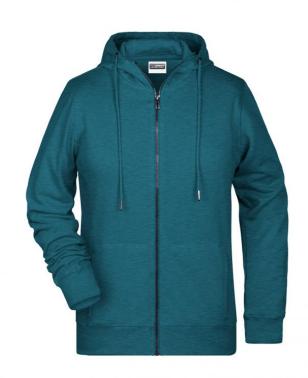

# Hooded sweat jacket with zip

High-quality French terry 85% combed ring-spun organic cotton Two-layer hood with drawcord Lateral dividing seams at the front, kangaroo pocket Cuffs with elastane YKK-zip

Tear off!®-label 8025: lightly waisted 8026K: without cord

**Fabric:** Outer fabric (300 g/m²): 85%

cotton, 15% polyester

Country of origin: Pakistan

Customs tariff number: 61102099

Care instructions: