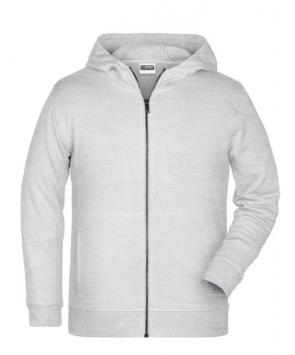

## Hooded sweat jacket with zip

High-quality French terry 85% combed ring-spun organic cotton Two-layer hood with drawcord Lateral dividing seams at the front, kangaroo pocket Cuffs with elastane

YKK-zip Tear off!®-label 8025: lightly waisted 8026K: without cord

**Fabric:** Outer fabric (300 g/m²): 85%

cotton, 15% polyester

Country of origin: Pakistan

Customs tariff number: 61102099

Care instructions: