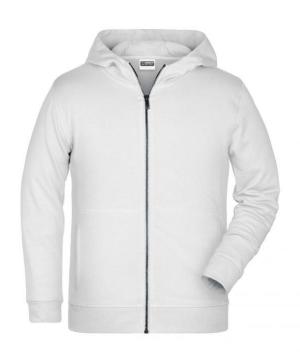

# Hooded sweat jacket with zip

High-quality French terry 85% combed ring-spun organic cotton Two-layer hood with drawcord Lateral dividing seams at the front, kangaroo pocket Cuffs with elastane

YKK-zip Tear off!®-label 8025: lightly waisted 8026K: without cord