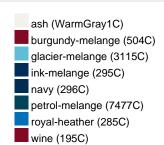

#### Available colours

| 7 Wallable Goldale         |       |       |       |       |       |       |  |  |  |  |
|----------------------------|-------|-------|-------|-------|-------|-------|--|--|--|--|
|                            | xs    | s     | М     | L     | XL    | XXL   |  |  |  |  |
| Weight in g                | 273 g | 287 g | 337 g | 383 g | 405 g | 441 g |  |  |  |  |
| VPE                        | 1/30  | 1/30  | 1/30  | 1/30  | 1/30  | 1/30  |  |  |  |  |
| (Pcs. per inner packaging  |       |       |       |       |       |       |  |  |  |  |
| / pcs. per outer packaging |       |       |       |       |       |       |  |  |  |  |

# Available colours