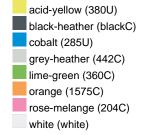

#### Available colours

| 7 Wallable Goldale         |       |       |       |       |       |       |  |  |  |  |
|----------------------------|-------|-------|-------|-------|-------|-------|--|--|--|--|
|                            | xs    | s     | М     | L     | XL    | XXL   |  |  |  |  |
| Weight in g                | 273 g | 287 g | 337 g | 383 g | 405 g | 441 g |  |  |  |  |
| VPE                        | 1/30  | 1/30  | 1/30  | 1/30  | 1/30  | 1/30  |  |  |  |  |
| (Pcs. per inner packaging  |       |       |       |       |       |       |  |  |  |  |
| / pcs. per outer packaging |       |       |       |       |       |       |  |  |  |  |

# Available colours