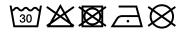

# Hooded sweat jacket with zip

High-quality French terry 85% combed ring-spun organic cotton Two-layer hood with drawcord Lateral dividing seams at the front, kangaroo pocket Cuffs with elastane

YKK-zip Tear off!®-label 8025: lightly waisted 8026K: without cord

**Fabric:** Outer fabric (300 g/m²): 85%

cotton, 15% polyester

Country of origin: Pakistan

Customs tariff number: 61102099

### Care instructions:



# Partner article:





#### Available colours

| 7 Wallable Goldale         |       |       |       |       |       |       |  |  |  |  |
|----------------------------|-------|-------|-------|-------|-------|-------|--|--|--|--|
|                            | xs    | s     | М     | L     | XL    | XXL   |  |  |  |  |
| Weight in g                | 273 g | 287 g | 337 g | 383 g | 405 g | 441 g |  |  |  |  |
| VPE                        | 1/30  | 1/30  | 1/30  | 1/30  | 1/30  | 1/30  |  |  |  |  |
| (Pcs. per inner packaging  |       |       |       |       |       |       |  |  |  |  |
| / pcs. per outer packaging |       |       |       |       |       |       |  |  |  |  |

| Measurements in cm   | XS       | S        | М        | L        | XL       | XXL      |
|--------------------