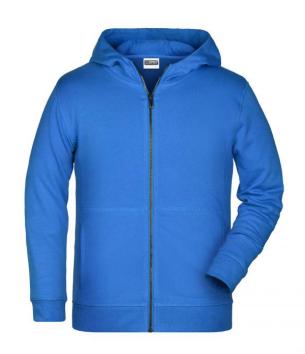

# Hooded sweat jacket with zip

High-quality French terry 85% combed ring-spun organic cotton Two-layer hood with drawcord Lateral dividing seams at the front, kangaroo pocket Cuffs with elastane YKK-zip