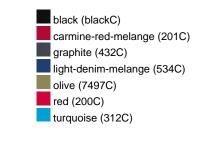

### Available colours

| 7 (Validatio Goldato       |       |       |       |       |       |       |  |  |  |  |
|----------------------------|-------|-------|-------|-------|-------|-------|--|--|--|--|
|                            | xs    | s     | М     | L     | XL    | XXL   |  |  |  |  |
| Weight in g                | 273 g | 287 g | 337 g | 383 g | 405 g | 441 g |  |  |  |  |
| VPE                        | 1/30  | 1/30  | 1/30  | 1/30  | 1/30  | 1/30  |  |  |  |  |
| (Pcs. per inner packaging  |       |       |       |       |       |       |  |  |  |  |
| / pcs. per outer packaging |       |       |       |       |       |       |  |  |  |  |

# Available colours