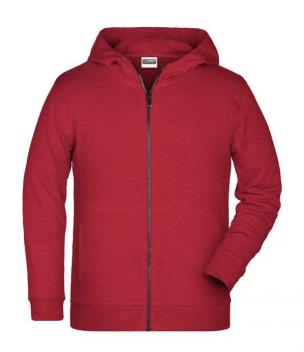

## Hooded sweat jacket with zip

High-quality French terry 85% combed ring-spun organic cotton Two-layer hood with drawcord Lateral dividing seams at the front, kangaroo pocket Cuffs with elastane YKK-zip

Tear off!®-label 8025: lightly waisted 8026K: without cord

**Fabric:** Outer fabric (300 g/m²): 85%

cotton, 15% polyester

Country of origin: Pakistan

Customs tariff number: 61102099